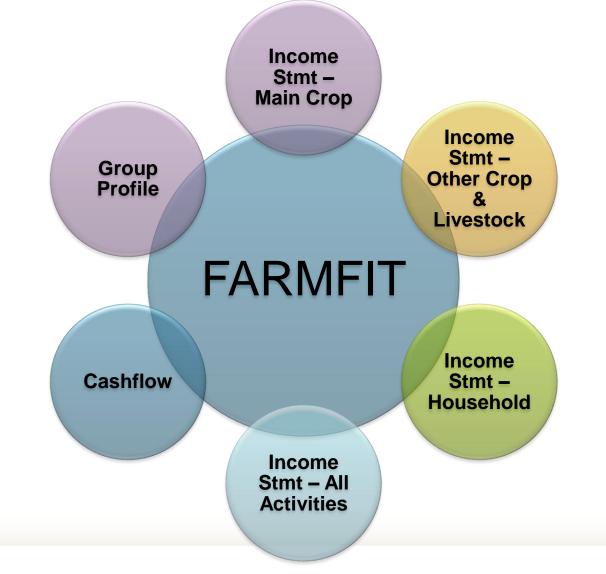

### FARMFIT COMPONENTS ANALYSED

#### A. Data Input

- Farmer Profile
- Main Crop
- Other Crop
- Livestock & Household

#### B. Results Categories – Individuals & Group

- Income Statement Main Crop
- Income Statement Other Crop & Livestock
- Income Statement Household
- Income Statement All Activities
- Cashflow Statement
- Group Profile